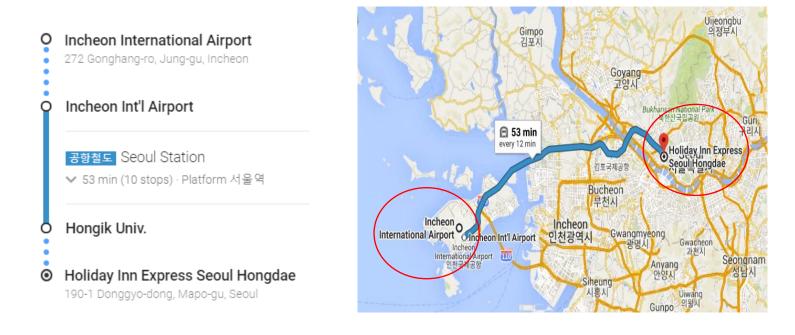

### From Int'l Airport to Sogang University

#### From Incheon International Airport (ICN)

https://www.google.co.uk/maps/dir/incheon+airport/sogang+university/@37.5175621,126. 4166121,10z/data=!3m1!4b1!4m13!4m12!1m5!1m1!1s0x357b9a833a5efa59:0x8d4ba096c b5cbed4!2m2!1d126.4406957!2d37.4601908!1m5!1m1!1s0x357c9914ca252349:0x715875 d4af1d5974!2m2!1d126.9410023!2d37.5509442

### From Int'l Airport to Holiday Inn Hongdae Hotel

https://www.google.co.uk/maps/dir/incheon+airport/Holiday+Inn+Express+Seoul+Hongdae,+Donggyodong,+Mapo-

gu,+Seoul/@37.5022315,126.5672432,11z/data=!4m13!4m12!1m5!1m1!1s0x357b9a833a5efa59:0x8d4ba096c b5cbed4!2m2!1d126.4406957!2d37.4601908!1m5!1m1!1s0x357c98e9e3320e2f:0xae31b29e00d31c4!2m2!1d 126.926422!2d37.557643