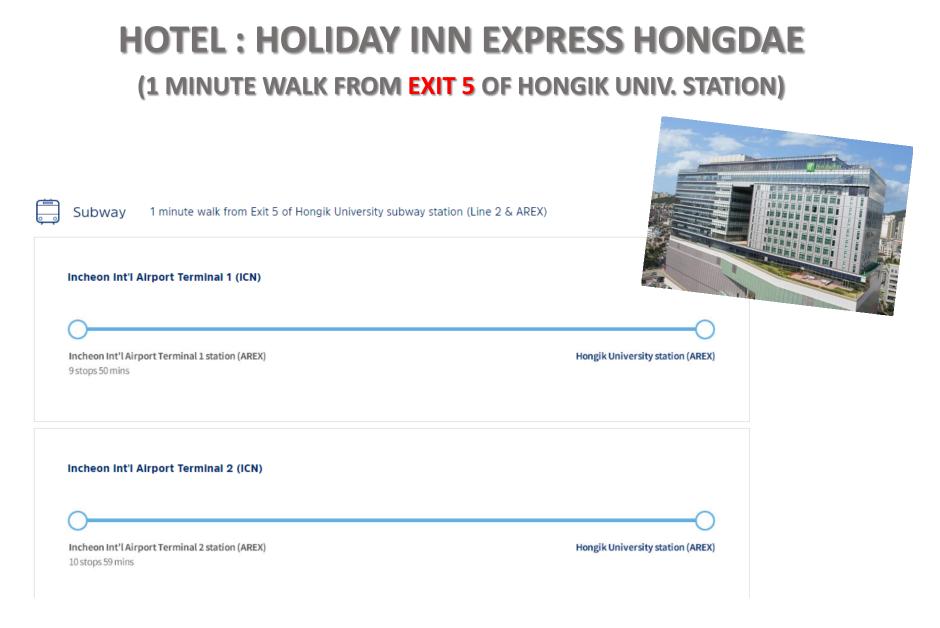

### From Int'l Airport to Holiday Inn Hongdae Hotel

https://www.google.co.uk/maps/dir/incheon+airport/Holiday+Inn+Express+Seoul+Hongdae,+Donggyodong,+Mapo-

gu,+Seoul/@37.5022315,126.5672432,11z/data=!4m13!4m12!1m5!1m1!1s0x357b9a833a5efa59:0x8d4ba096c b5cbed4!2m2!1d126.4406957!2d37.4601908!1m5!1m1!1s0x357c98e9e3320e2f:0xae31b29e00d31c4!2m2!1d 126.926422!2d37.557643