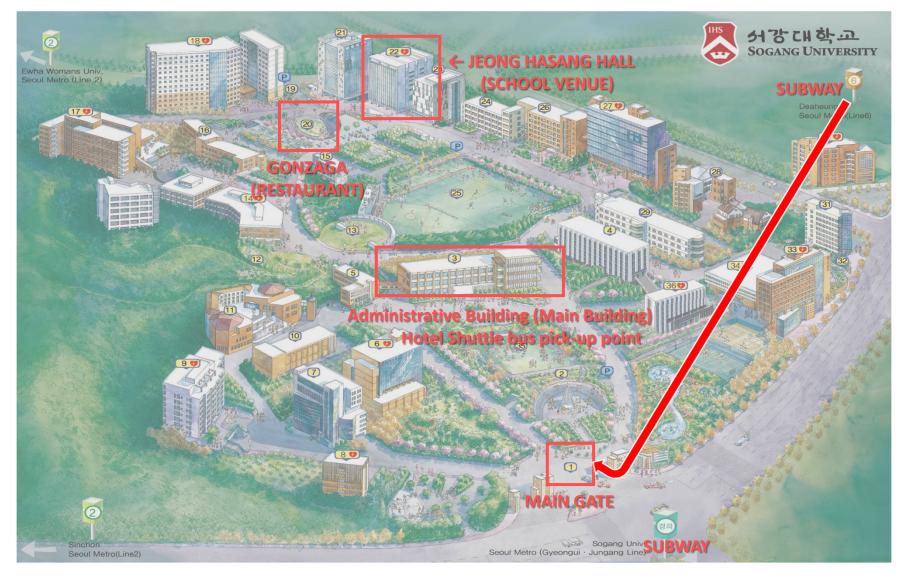

#### VENUE : JEONG HASANG HALL 3F INTERNATIONAL CONFERNCE HALL (SOGANG UNIVERSITY)

http://www.hiex-seoulhongdae.com/our-hotel/location

- RECEPTION: HOLIDAY INN
- LUNCH: GONZAGA PLAZA (SOGANG UNIV.)
- BANQUET: Gonzaga(10<sup>th</sup>), Holiday Inn(15<sup>th</sup>)
- DINNER: \* Only for Hotel Guests

\* Admin building(Building3) is located in the Sogang University Campus and please refer to the campus map in the page 3

### **Shuttle Bus Pick-up Point at Sogang University**

Shuttle Bus Pick-up Point will be in front of Administration Building(main building).

Make sure to check 'Kavli School' on the front window of the bus before getting on the bus.