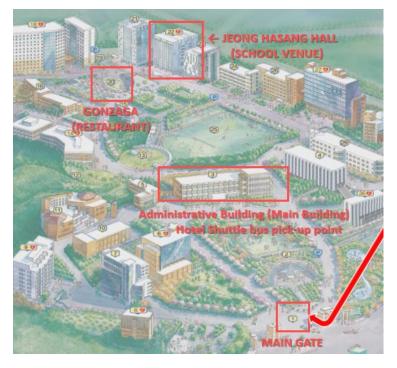

\* Admin building(Building3) is located in the Sogang University Campus and please refer to the campus map in the page 3

### **Shuttle Bus Pick-up Point at Sogang University**

Shuttle Bus Pick-up Point will be in front of Administration Building(main building).

Make sure to check 'Kavli School' on the front window of the bus before getting on the bus.