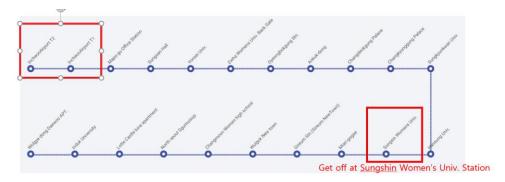

#### 2. By airport limousine bus 6011

- Go to the airport limousine bus ticket box and buy a ticket for bus 6011 (destination: Wolgye-dong Daewoo APT.) The ticket costs 17,000 WON.

Terminal 1 Bus stop location (1 Floor 5No.)

Terminal 2 Bus stop location (Transportation center Basement 1 31No.)

- Take the bus 6011 at platform 5B-5(Airport Terminal 1) / at platform 31 (Airport Terminal 2)
- Get off at Sungshin Women's University station.