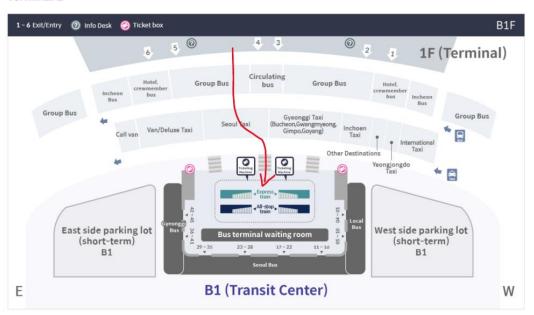

## 3. By airport express train to Seoul Station + taxi or subway (~120min

 Go to the express train center and buy a ticket for nonstop express AREX (from Airport to Seoul Station). The ticket costs 9,500 WON.

#### **Terminal 1**

Terminal 2

- Get off at Seoul Station and
  - Take a taxi and show this <mark>서울시 성북구 아리랑로 8</mark> (아리랑힐 호텔 동대문): Seoul-shi, Dongdaemun-gu, Arirang-ro 8, Arirang Hill Hotel Dongdaemun. The Taxi will cost around 16,000 WON.