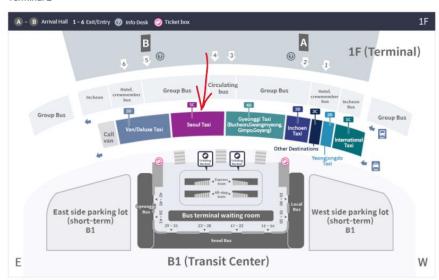

### 1. By taxi (~70min):

- Go to the taxi platform.

Stop location

Terminal 1

Terminal 2

- Find the taxi stop bound for Seoul(서울)

Take a taxi bound for Seoul and show this: <mark>서울시 성북구 아리랑로 8</mark> (아리랑힐호텔 동대문): Seoul-shi, Dongdaemun-gu, Arirang-ro 8, Arirang Hill Hotel Dongdaemun.

The taxi will cost around 80,000 ~ 100,000 Won. International credit cards and cash can be used.