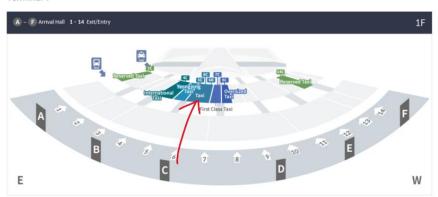

### 1. By taxi (~70min):

- Go to the taxi platform.

Stop location

Terminal 1

Terminal 2

- Find the taxi stop bound for Seoul(서울)

Take a taxi bound for Seoul and show this: <mark>서울시 성북구 아리랑로 8</mark> (아리랑힐호텔 동대문): Seoul-shi, Dongdaemun-gu, Arirang-ro 8, Arirang Hill Hotel Dongdaemun.

The taxi will cost around 80,000 ~ 100,000 Won. International credit cards and cash can be used.