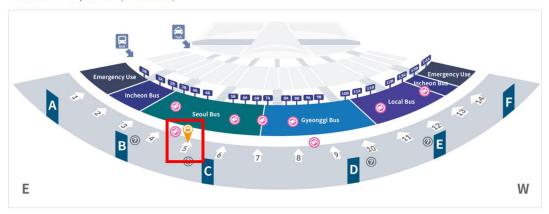

#### 2. By airport limousine bus 6011

- Go to the airport limousine bus ticket box and buy a ticket for bus 6011 (destination: Wolgye-dong Daewoo APT.) The ticket costs 17,000 WON.

Terminal 1 Bus stop location (1 Floor 5No.)

Terminal 2 Bus stop location (Transportation center Basement 1 31No.)

- Take the bus 6011 at platform 5B-5(Airport Terminal 1) / at platform 31 (Airport Terminal 2)
- Get off at Sungshin Women's University station.