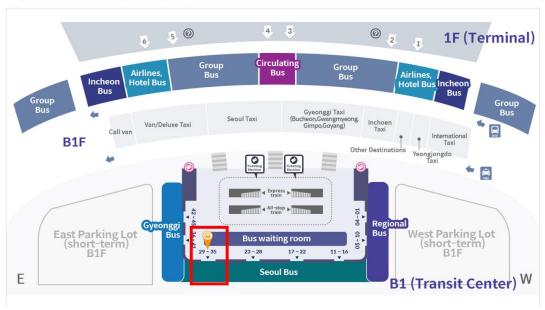

#### 2. By airport limousine bus 6011

- Go to the airport limousine bus ticket box and buy a ticket for bus 6011 (destination: Wolgye-dong Daewoo APT.) The ticket costs 17,000 WON.

Terminal 1 Bus stop location (1 Floor 5No.)

Terminal 2 Bus stop location (Transportation center Basement 1 31No.)

- Take the bus 6011 at platform 5B-5(Airport Terminal 1) / at platform 31 (Airport Terminal 2)
- Get off at Sungshin Women's University station.