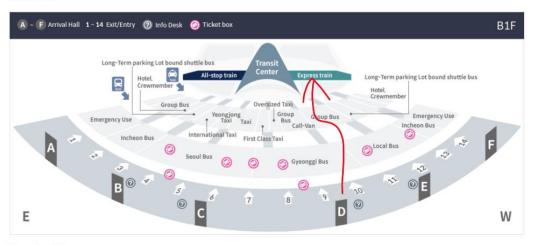

## 3. By airport express train to Seoul Station + taxi or subway (~120min

 Go to the express train center and buy a ticket for nonstop express AREX (from Airport to Seoul Station). The ticket costs 9,500 WON.

#### **Terminal 1**

Terminal 2

- Get off at Seoul Station and
  - Take a taxi and show this <mark>서울시 성북구 아리랑로 8</mark> (아리랑힐 호텔 동대문): Seoul-shi, Dongdaemun-gu, Arirang-ro 8, Arirang Hill Hotel Dongdaemun. The Taxi will cost around 16,000 WON.