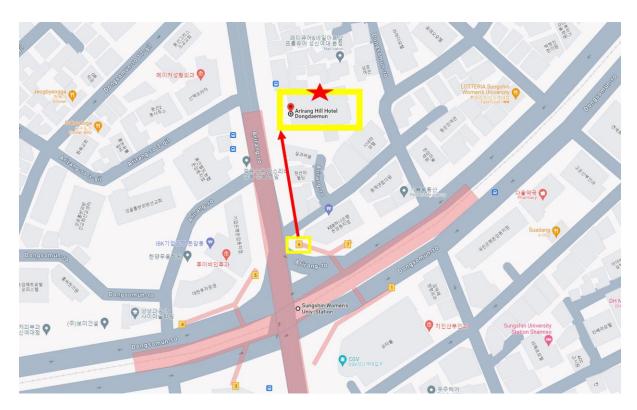

- Or take subway line 4 (cost ~1,500 WON) to Sungshin Women's University Station (성신여대역) and take exit #6 and go straight until you see the Hotel. It takes about 2-3 minutes.